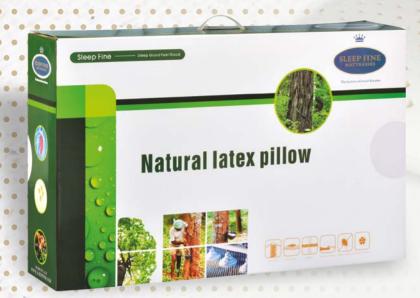

#### **LATEX**PILLOW

Sleep well all night long as you lay your head on this latex pillow. Which feels soft against your skin, while the interior is %100 latex foam to give you all the comfort and support of a medium firm pillow.