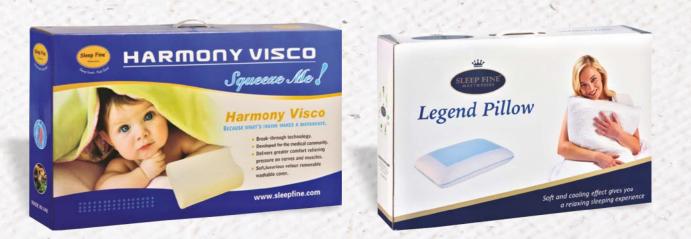

#### VISCO PILLOW

The responsive memory foam adjusts perfetcly to the shape of your head and neck every night, allowing your muscles and ligaments to relax. Aside from sleeping better and in turn having more energy day in and day out, the benefits of sleeping with the correct posture include avoiding stiff necks, shoulder stiffness, upper back pain and tension headaches. Sleep on a Memory Pillow and you will wake up refreshed and ready to take on the day ahead.