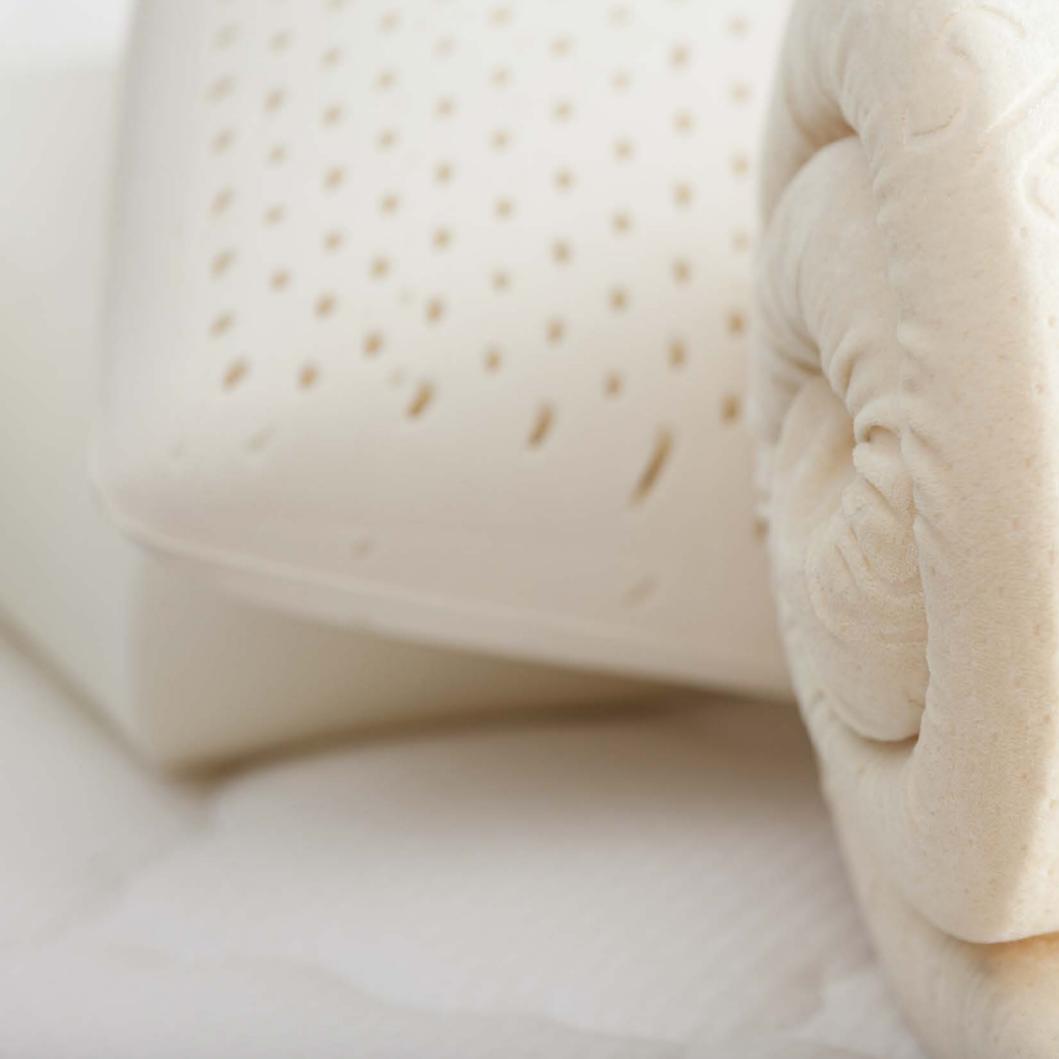

#### **LATEX**PILLOW

Sleep well all night long as you lay your head on this latex pillow. Which feels soft against your skin, while the interior is %100 latex foam to give you all the comfort and support of a medium firm pillow.

#### VISCO PILLOW

The responsive memory foam adjusts perfetcly to the shape of your head and neck every night, allowing your muscles and ligaments to relax. Aside from sleeping better and in turn having more energy day in and day out, the benefits of sleeping with the correct posture include avoiding stiff necks, shoulder stiffness, upper back pain and tension headaches. Sleep on a Memory Pillow and you will wake up refreshed and ready to take on the day ahead.

more to your co.

PILLOWS