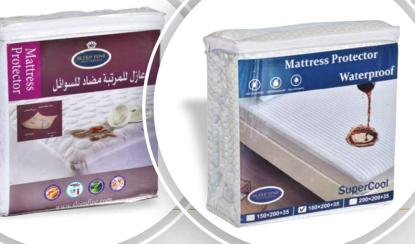

foam adjusts perfetcly to the shape of your head and neck every night, allowing your muscles and ligaments to relax. Aside from sleeping better and in turn having more energy day in and day out, the benefits of sleeping with the correct posture include avoiding stiff necks, shoulder stiffness, upper back pain and tension headaches. Sleep on a Memory Pillow and you will wake up refreshed and ready to take on the day ahead.





more to your co.

PILLOWS



# MATTRESSTOPPERS

#### VISCOMATTRESSTOPPER

The Memory Foam mattress topper simulates a flotation effect for a completely rejuvenating sleep. Instead of feeling the flat, solid mattress beneath you, sink in to the memory foam which moulds around your body and drift off to sleep.

#### MICRO FIBER MATTRESS TOPPER



# MATTRESS PROTECTOF





Your mattress matters...

#### Three Stars Foam Factory

PO Box: 3656 Sharjah, UAE **P**, +971 6 443 7222 / 543 7160 **F**, +971 6 543 7773 sales@sleepfine.com w w w . **s I e e p f i n e** . c o m